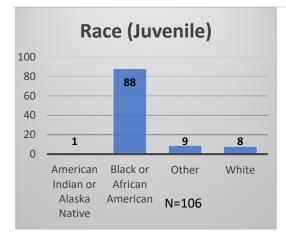

## Daily Data Dashboard – December 28, 2022 Demographics for JTDC Population Wednesday Morning Midnight Count

Total # of probation Involved youth<sup>1</sup>: 1,040

 <sup>&</sup>lt;sup>1</sup> Probation Active: Any youth who is pending sentencing with an active social history, has been formally placed on probation or supervision with Cook County Juvenile Probation on the date of the report.
\*Age, Gender and Race for Criminal Court population (N=1) is not represented in this report.
Data sources: cFive Supervisor – Probation Population and RMIS – JTDC Population