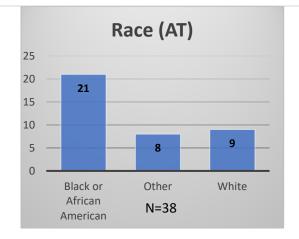

## Daily Data Dashboard – December 28, 2022 Demographics for JTDC Population Wednesday Morning Midnight Count

Total # of probation Involved youth<sup>1</sup>: 1,040

 <sup>&</sup>lt;sup>1</sup> Probation Active: Any youth who is pending sentencing with an active social history, has been formally placed on probation or supervision with Cook County Juvenile Probation on the date of the report.
\*Age, Gender and Race for Criminal Court population (N=1) is not represented in this report.
Data sources: cFive Supervisor – Probation Population and RMIS – JTDC Population