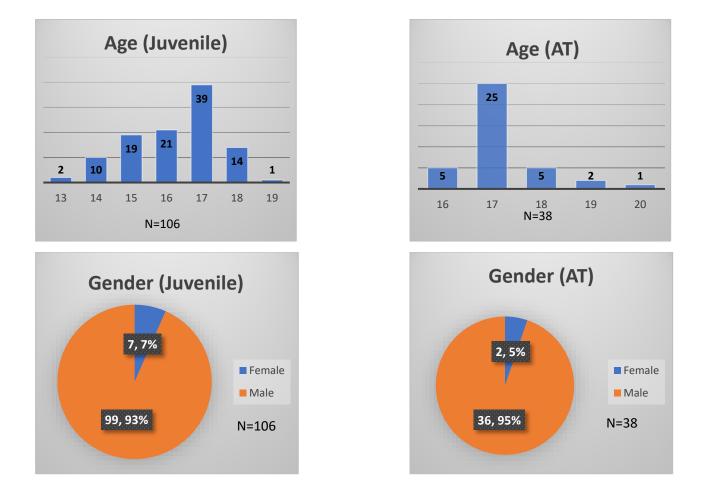

## Daily Data Dashboard – December 28, 2022 Demographics for JTDC Population Wednesday Morning Midnight Count

Total # of probation Involved youth<sup>1</sup>: 1,040

 <sup>&</sup>lt;sup>1</sup> Probation Active: Any youth who is pending sentencing with an active social history, has been formally placed on probation or supervision with Cook County Juvenile Probation on the date of the report.
\*Age, Gender and Race for Criminal Court population (N=1) is not represented in this report.
Data sources: cFive Supervisor – Probation Population and RMIS – JTDC Population