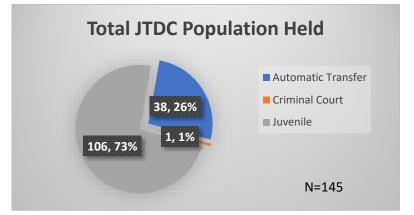

## Daily Data Dashboard – December 28, 2022 Demographics for JTDC Population Wednesday Morning Midnight Count

Total # of probation Involved youth<sup>1</sup>: 1,040

 <sup>&</sup>lt;sup>1</sup> Probation Active: Any youth who is pending sentencing with an active social history, has been formally placed on probation or supervision with Cook County Juvenile Probation on the date of the report.
\*Age, Gender and Race for Criminal Court population (N=1) is not represented in this report.
Data sources: cFive Supervisor – Probation Population and RMIS – JTDC Population